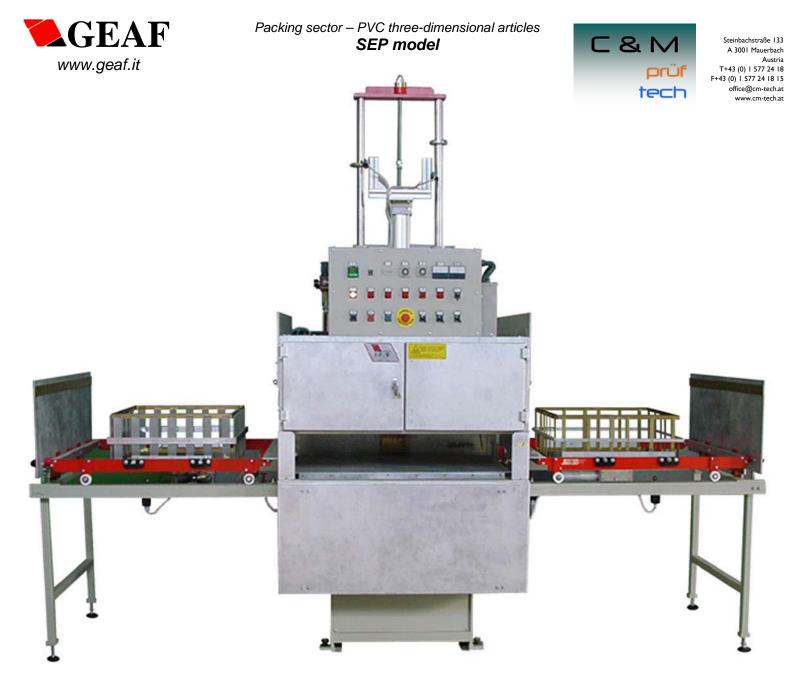

**Composition** 

High frequency welding press pneumatically operated High frequency generator incorporated in the structure of the press 2 off manual side trays

## Technical characteristics

| Press maximum closing force:            | 1200 kg                                           |
|-----------------------------------------|---------------------------------------------------|
| Press electrode-holder plate dimension: | 700x860 mm                                        |
| Press working plate dimension:          | 700x1000 mm                                       |
| Output power of the generator:          | on request 8/12 kW                                |
| Working frequency:                      | 27.12 MHz ± 0.6%                                  |
| Feeding voltage:                        | 400 V - 3Ph+G - 50 Hz (other voltages on request) |
| Compressed air pressure:                | 0.6 Mpa                                           |
| Produced item:                          | 3D (PVC) covers for textiles                      |
| Foreseen productivity:                  | according to welding times and operator skills    |