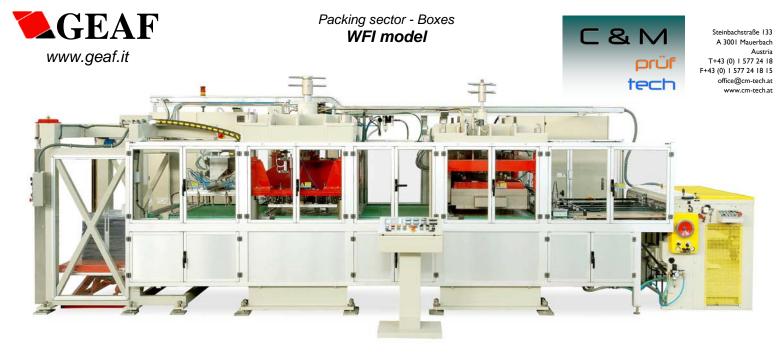

## **Composition**

Sheets feeding device model MIRUS F II°
Indexing unit through two lateral chains operated by electric motor
High frequency welding press hydraulically operated
High frequency generator on separate cabinet
Thermocontact cutting press hydraulically operated
Automatic unloader with suckers pick-up head
Hydraulic power pack
Liquid circulation refrigerating unit (on request)
Control panel with PLC (remote service on request)
Push-button panel with touch screen

## Technical characteristics

| Welding press maximum closing force (adjustable): | 7500 kg                                           |
|---------------------------------------------------|---------------------------------------------------|
| Welding press electrode-holder plate dimension:   | 760x1020 mm                                       |
| Welding press working plate dimension:            | 820x1120 mm                                       |
| Cutting press maximum closing force (adjustable): | 60000 kg                                          |
| Cutting press punch-holder plate dimension:       | 760x1100 mm                                       |
| Cutting press working plate dimension:            | 770x1100 mm                                       |
| Sheets maximum dimension:                         | 750x1050 mm                                       |
| Creasing capacity:                                | 24 linear meters (PVC - 0.35 mm)                  |
| Cutting capacity:                                 | 24 linear meters (PVC - 0.35 mm)                  |
| Output power of the generator:                    | 30 kW                                             |
| Working frequency:                                | 27.12 MHz ± 0.6%                                  |
| Feeding voltage:                                  | 400 V - 3Ph+G - 50 Hz (other voltages on request) |
| Compressed air pressure:                          | 0.6 Mpa                                           |
| Produced item:                                    | PVC, PET-G and PET-GAG soft crease boxes          |
| Foreseen productivity:                            | 600 pieces/hour (PVC - 0.35 mm)                   |