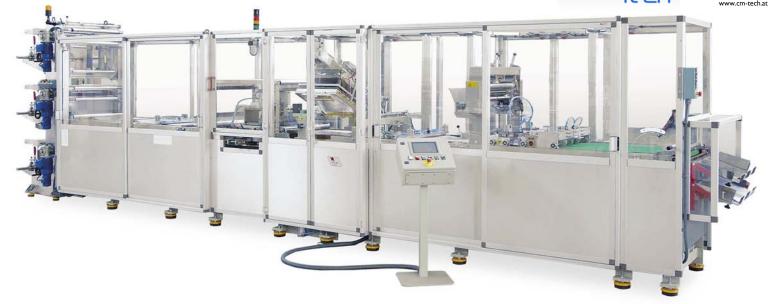

## Stationery sector – Office PP envelopes **HS model**

Steinbachstraße 133 A 3001 Mauerbach Austria T+43 (0) I 577 24 I8 F+43 (0) I 577 24 I8 I5 office@cm-tech.at www.cm-tech.at

## **Composition**

3-positions reels-holder with unwinder
Thermocontact welding press operated through "Brushless" motor
Indexing unit with mobile clamp operated by "Brushless" motor
Automatic waste removal unit
Items storage unit with two drawers which exchange automatically when the preset number is reached
Liquid circulation refrigerating unit
Control panel with PLC (remote service on request)
Push-button panel with touch screen

## Optional units

Printing unit
Optical reader for the manufacture of preprinted films
Cutting unit for thumb holes
Cutting unit
Universal punching unit
Press hydraulically operated