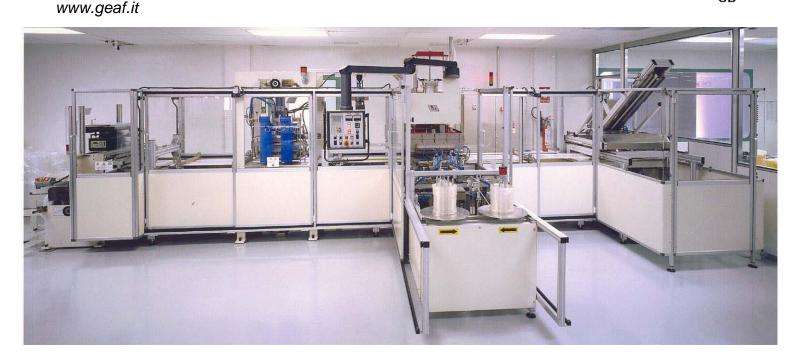

## Medical sector – Enteral and parenteral alimentation bags **UNILINE model**

## **Composition**

Reels-holder for tubular film

Hot printing unit

Tubes unwinding, cutting and positioning
High frequency welding press pneumatically operated
High frequency generator incorporated in the structure of the press
Index device by a mobile clamp operating by a "Brushless" motor

Automatic removal scrap unit

Liquid circulation refrigerating unit

Control panel with PLC (remote service on request)

Push-button panel with touch screen

## Technical characteristics

| Reel maximum diameter:                     | 400 mm                                               |
|--------------------------------------------|------------------------------------------------------|
| Reel maximum width:                        | 450 mm                                               |
| Press maximum closing force:               | 1600 kg                                              |
| Press upper plate dimension:               | 450x600 mm                                           |
| Press down plate dimension:                | 550x700 mm                                           |
| Indexing unit forward (minimum - maximum): | 150 ÷ 520 mm                                         |
| Output power of the generator:             | 15 kW                                                |
| Working frequency:                         | 27.12 MHz ± 0.6%                                     |
| Feeding voltage:                           | 400 V - 3Ph+G - 50 Hz (other voltages on request)    |
| Compressed air pressure:                   | 0.6 Mpa                                              |
| Item product:                              | EVA medical bags 1000 - 2000 - 3000 ml               |
|                                            | with 3 tubes for enteral and parenteral alimentation |
| Foreseen productivity:                     | 800 pieces/hour (2000 ml bags)                       |