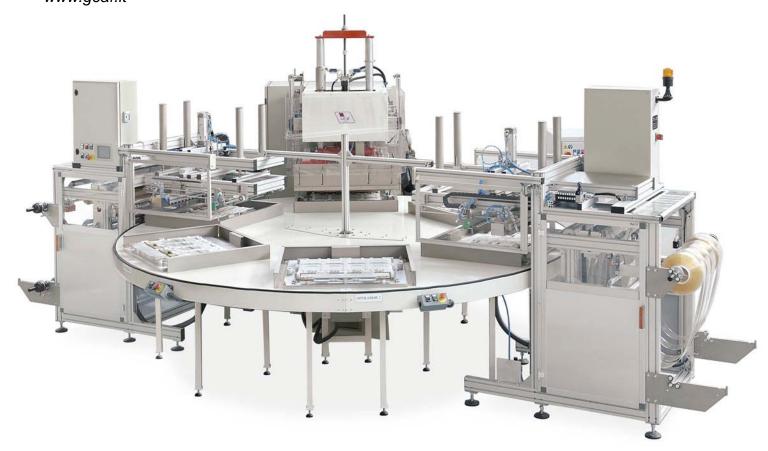

## **Composition**

High frequency welding press hydraulically operated
High frequency generator incorporated in the structure of the press
Turntable with 6 working stations and adjustable rotating speed
Hydraulic power pack
Liquid circulation refrigerating unit
2 off automatic loaders
Control panel with PLC (remote service on request)
Push-button panel with touch screen

## Technical characteristics

| Press maximum closing force:            | 2500 kg                                                                        |
|-----------------------------------------|--------------------------------------------------------------------------------|
| Press electrode-holder plate dimension: | 700x800 mm                                                                     |
| Press working plate dimension:          | 700x800 mm                                                                     |
| Turntable working stations dimension:   | 700x800 mm                                                                     |
| Output power of the generator:          | 15 kW                                                                          |
| Working frequency:                      | 27.12 MHz ± 0.6%                                                               |
| Feeding voltage:                        | 400 V - 3Ph+G - 50 Hz (other voltages on request)                              |
| Compressed air pressure:                | 0.6 Mpa                                                                        |
| Produced item:                          | PVC drainage bags of 3000 ml with 1 tubes                                      |
| Foreseen productivity:                  | 900 pieces/hour (2 operators) (according to welding times and operator skills) |