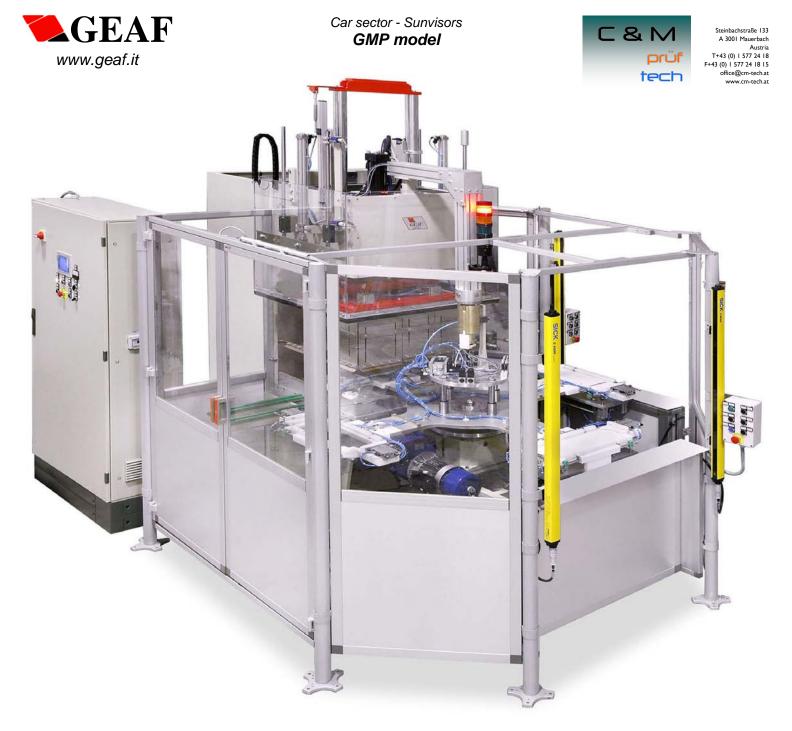

## **Composition**

High frequency welding press hydraulically operated
High frequency generator incorporated in the press structure
Turntable with 4 working stations and adjustable rotating speed
Hydraulic power pack
Control panel with PLC (remote service on request)
Push-button panel with touch screen

## Technical characteristics

| Press maximum (adjustable) closing force: | 5000 kg                                           |
|-------------------------------------------|---------------------------------------------------|
| Press electrode-holder plate dimension:   | 500x650 mm                                        |
| Press working plate dimension:            | 650x960 mm                                        |
| Turntable working stations dimension:     | 200x550 mm                                        |
| Output power of the generator:            | 8 kW                                              |
| Working frequency:                        | 27.12 MHz ± 0.6%                                  |
| Feeding voltage:                          | 400 V - 3Ph+G - 50 Hz (other voltages on request) |
| Compressed air pressure:                  | 0.6 Mpa                                           |
| Produced item:                            | cars sunvisors                                    |
| Foreseen productivity:                    | 250 pieces/hour (2 operators)                     |
|                                           | (according to welding times and operator skills)  |