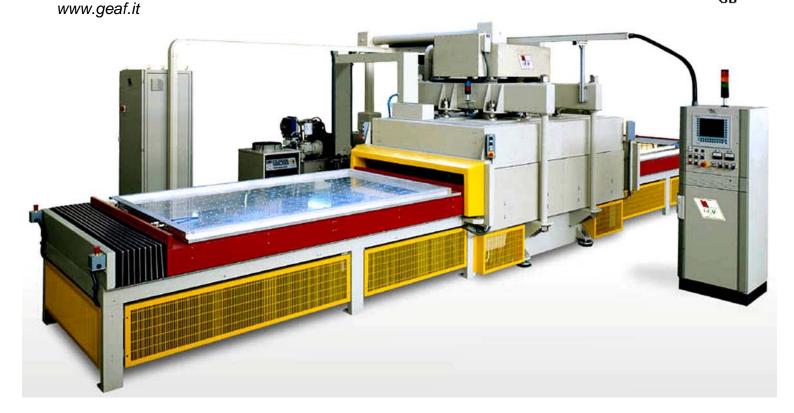

## Car sector - Cabriolet tops **KL model**

## **Composition**

High frequency welding press hydraulically operated
High frequency generator in separate cabinet
2 off automatic lateral trays
Hydraulic power pack
Liquid circulation refrigerating unit
Control panel with PLC (remote service on request)
Push-button panel with touch screen

## Technical characteristics

| Press maximum closing force:          | 81000 kg                                          |
|---------------------------------------|---------------------------------------------------|
| Press upper and down plate dimension: | 1350x2350 mm                                      |
| Trays plate dimension:                | 1400x2400 mm                                      |
| Output power of the generator:        | on request 30/45/60 kW                            |
| Working frequency:                    | 27.12 MHz ± 0.6%                                  |
| Feeding voltage:                      | 400 V - 3Ph+G - 50 Hz (other voltages on request) |
| Compressed air pressure:              | 0.6 Mpa                                           |
| Produced item:                        | cabriolet tops                                    |
| Foreseen productivity:                | according to welding times and operator skills    |