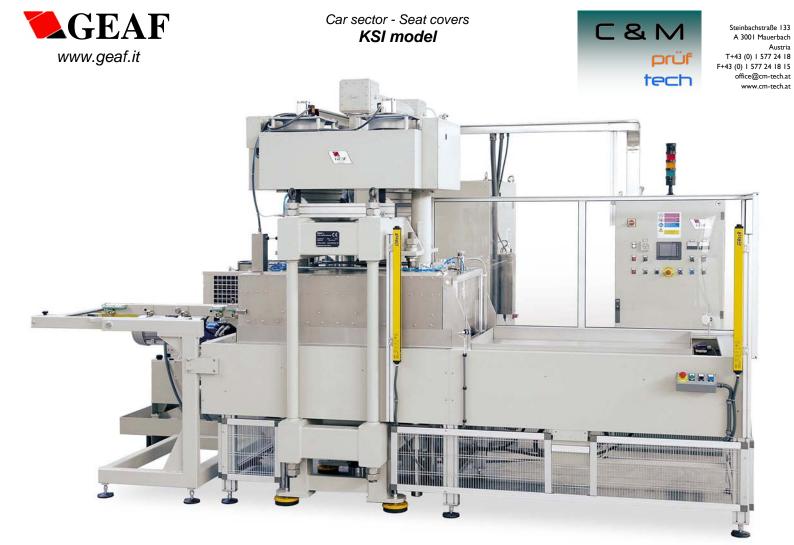

## **Composition**

High frequency welding press hydraulically operated
High frequency generator in separate cabinet
2 off automatic over posed trays
Hydraulic power pack
Liquid circulation refrigerating unit
Runner for the electrode holder upper plate extraction (on request)
Control panel with PLC (remote service on request)
Push-button panel with touch screen

## Technical characteristics

| Press maximum closing force:          | 20000 kg                                          |
|---------------------------------------|---------------------------------------------------|
| Press upper and down plate dimension: | 800x1200 mm                                       |
| Trays plate dimension:                | 900x1300 mm                                       |
| Output power of the generator:        | on request 20/30/45 kW                            |
| Working frequency:                    | 27.12 MHz ± 0.6%                                  |
| Feeding voltage:                      | 400 V - 3Ph+G - 50 Hz (other voltages on request) |
| Compressed air pressure:              | 0.6 Mpa                                           |
| Produced item:                        | cars seat covers                                  |
| Foreseen productivity:                | according to welding times and operator skills    |