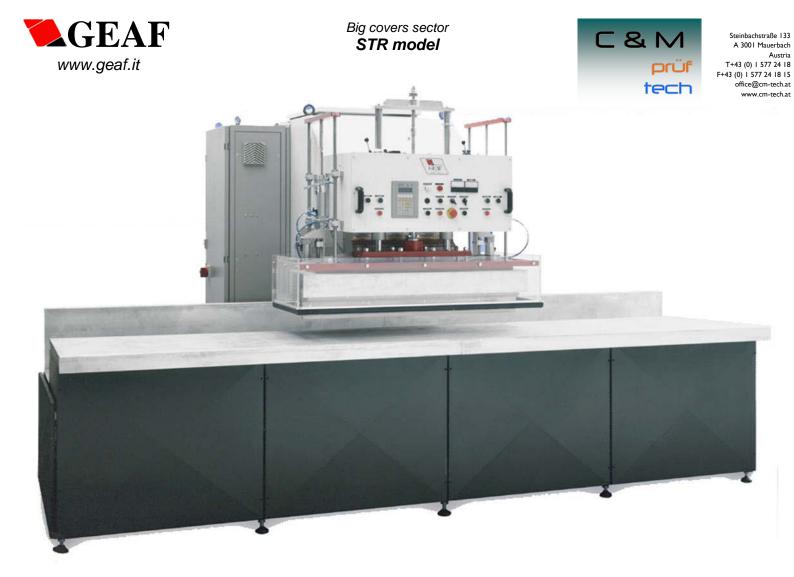

## **Composition**

Double-track high frequency welding press pneumatically operated High frequency generator incorporated in the structure of the press Control panel with PLC (remote service on request) Push-button panel with touch screen

## Technical characteristics

| Press maximum closing force:   | 1200 kg                                           |
|--------------------------------|---------------------------------------------------|
| Useful welding dimensions:     | 110x1200 mm                                       |
| Output power of the generator: | on request 8/12/15 kW                             |
| Working frequency:             | 27.12 MHz ± 0.6%                                  |
| Feeding voltage:               | 400 V - 3Ph+G - 50 Hz (other voltages on request) |
| Compressed air pressure:       | 0.6 Mpa                                           |
| Produced item:                 | big covers welding                                |
| Foreseen productivity:         | according to welding times and operator skills    |